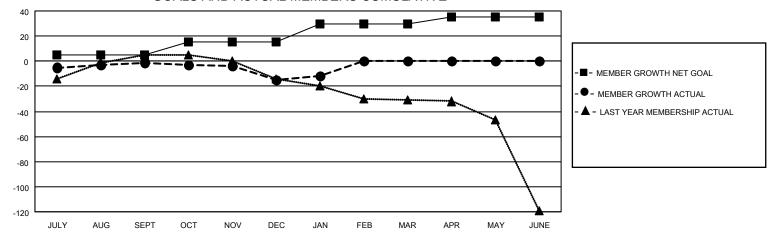

#### GOALS AND ACTUAL MEMBERS CUMULATIVE

| DROPPED CLUBS: 4 |    | 8 CLUBS OF 31 ADDED 1 OR<br>MORE NEW MEMBERS | GENDER DISTRIBUTION                |              |  |
|------------------|----|----------------------------------------------|------------------------------------|--------------|--|
|                  |    | WORE NEW WEIWBERS                            | MALE                               | 274 (59.44%) |  |
|                  |    |                                              | FEMALE 187 (40.56%)                |              |  |
| DROPPED MEMBERS  |    |                                              | NON BINARY                         | 0 (0.00%)    |  |
|                  |    |                                              | PREFER NOT TO ANSWER               | 0 (0.00%)    |  |
| DECEASED         | 9  |                                              |                                    |              |  |
| CLUB CANCELLED   | 5  | CLICK HERE FOR CUMULATIVE                    | TOTAL FAMILY UNIT MEMBERS 77       |              |  |
| OTHER            | 20 | MEMBERSHIP DATA                              |                                    |              |  |
| TOTAL            | 34 |                                              | FAMILY MEMBERS PAYING HALF DUES 40 |              |  |
|                  |    |                                              |                                    |              |  |

## District 4 L1

| Clubs RESULTS FOR 2021-2022 |   |   |   | Members RESULTS FOR 2021-2022 |    |    |    |
|-----------------------------|---|---|---|-------------------------------|----|----|----|
|                             |   |   |   |                               |    |    |    |
| JULY/AUG/SEPT               | 1 | 0 | 3 | JULY/AUG/SEPT                 | 5  | 19 | 14 |
| OCT/NOV/DEC                 | 2 | 0 | 1 | OCT/NOV/DEC                   | 10 | 4  | 18 |
| JAN/FEB/MAR                 | 3 | 0 | 0 | JAN/FEB/MAR                   | 15 | 5  | 2  |
| APR/MAY/JUNE                | 1 | 0 | 0 | APR/MAY/JUNE                  | 5  | 0  | 0  |