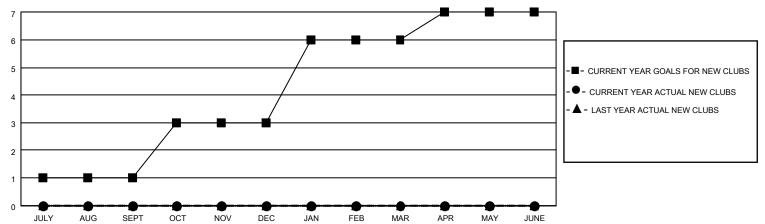

#### GOALS AND ACTUAL NEW CLUBS CUMULATIVE

## District 4 L1

| Clubs RESULTS FOR 2021-2022 |   |   |   | Members RESULTS FOR 2021-2022 |    |    |    |
|-----------------------------|---|---|---|-------------------------------|----|----|----|
|                             |   |   |   |                               |    |    |    |
| JULY/AUG/SEPT               | 1 | 0 | 3 | JULY/AUG/SEPT                 | 5  | 19 | 14 |
| OCT/NOV/DEC                 | 2 | 0 | 1 | OCT/NOV/DEC                   | 10 | 4  | 18 |
| JAN/FEB/MAR                 | 3 | 0 | 0 | JAN/FEB/MAR                   | 15 | 5  | 2  |
| APR/MAY/JUNE                | 1 | 0 | 0 | APR/MAY/JUNE                  | 5  | 0  | 0  |